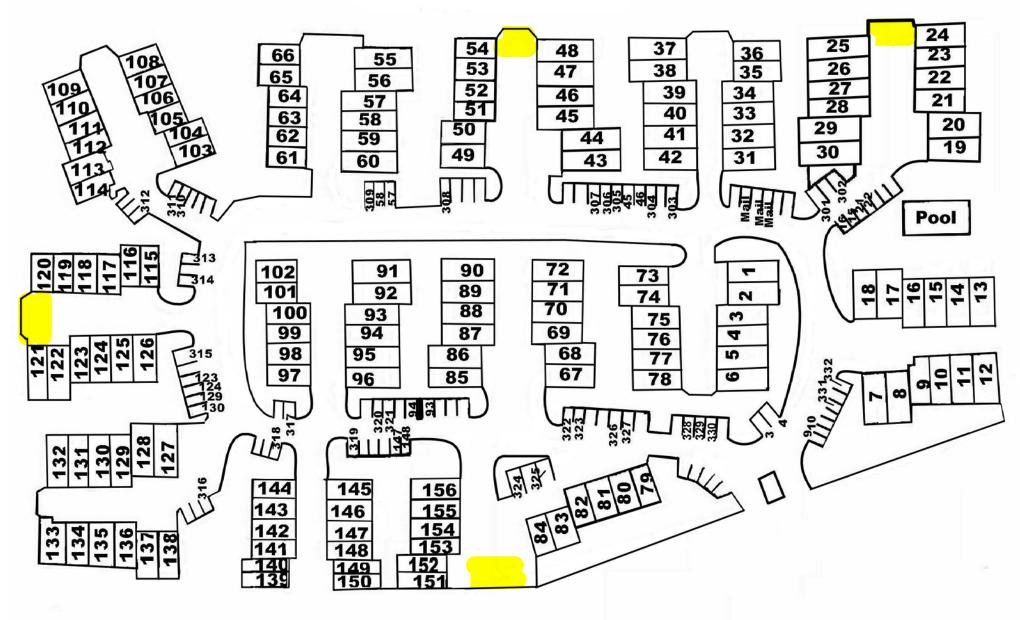

## DAYBREAK LA MESA PROPERTY OWNERS ASSOCIATION

The community has enlarged the trash enclosures enough to begin a mandatory program to recycle organic waste. To begin this new mandatory organic recycling program, a new green organic waste bin has been placed in four separate trash enclosure areas to dispose of all organic material. The four areas include:

- 1. Between garages 24 and 25.
- 2. Between garages 48 and 54
- 3. Between garages 120 and 121
- 4. Next to garage 151

A map has been included on the reverse side of this notice showing the four locations that the organic recycle bins are located.